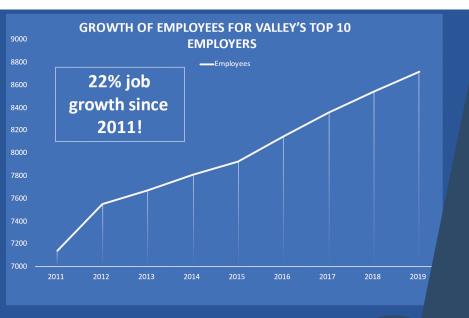

## **DEDICATED BY US**

"A key economic development metric is the stability and growth of the largest employers in a region. The LC Valley's 10 largest employers have shown amazing resiliency and growth, even through recession and economic downturn. Our 22 percent job growth for our largest employers compares to the United States total of just 11.7 percent job growth for the same period. Business retention and the growth of our stable employers have been key missions and top priorities for Valley Vision since 1996." says Scott Corbitt, president/CEO of Valley Vision, Inc.